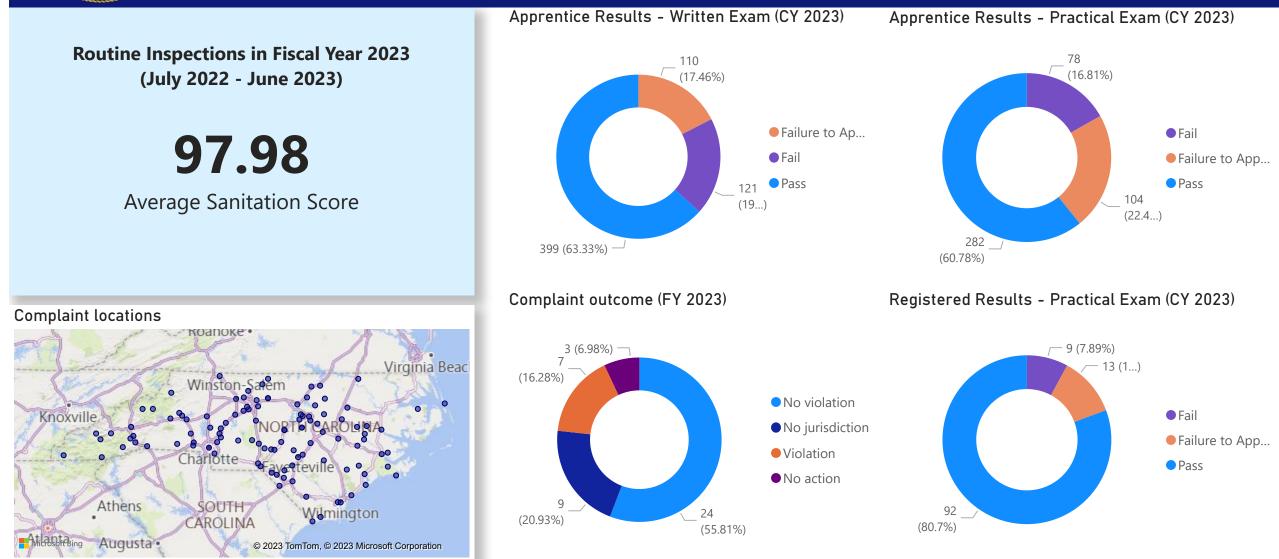

Board members should refer to the summary dashboard that precedes this memo and discusses various aspects of board operations.

#### Barbers

As the pandemic has abated, the pass rate for written exams has jumped back up, as reflected in the summary dashboard that precedes this memo. The board has rightly been concerned for the past few years about the number of people failing the written exam. But the board also had reason to believe that the pandemic was driving the poor performance. As the pandemic has abated, we've also seen a significant increase in the pass rate.