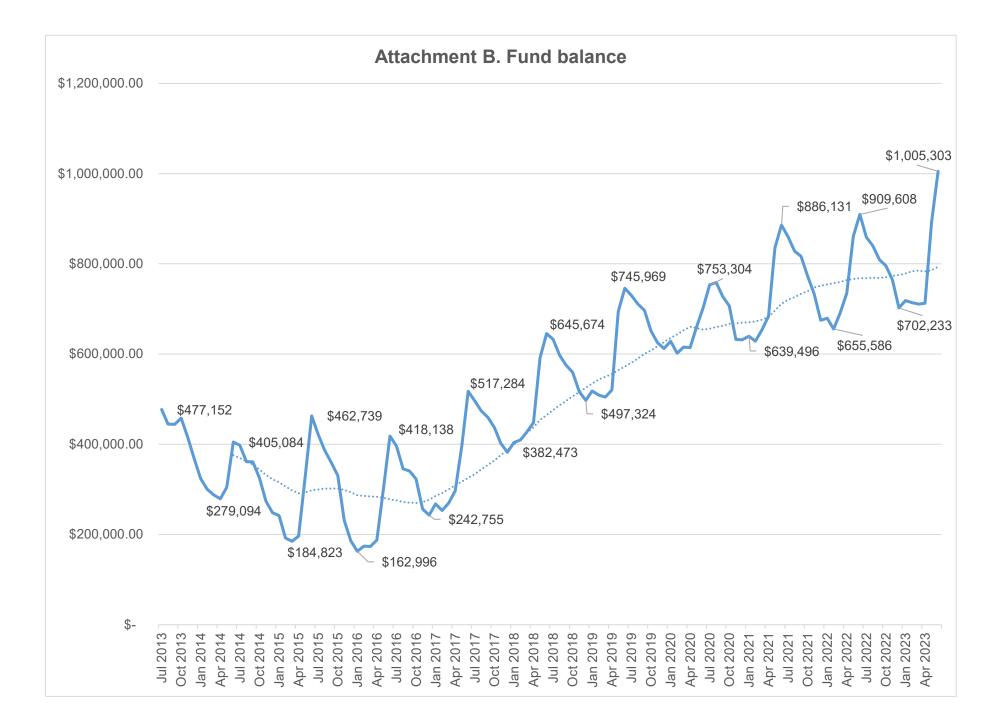

Attachment B shows the board's fund balance over the past few years. Perhaps for the first time in its history, the board's fund balance exceeded one million dollars, though again this was partially attributable to the transfer of the Electrolysis Board fund balance.